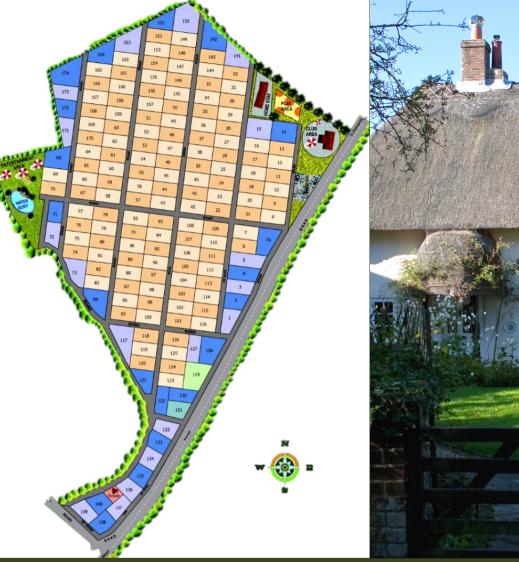

# NIKHARA ESTATE SAKLESHPURA

SIMPLICITY WITH LUXURY

Beautiful villas in a serene, peaceful, and natural coffee estate.

With thousands of Coffee Plants and other trees along with pepper plantations this estate takes you into the nature's womb instantly. There is boating area as well as resort facilities already available in the layout.